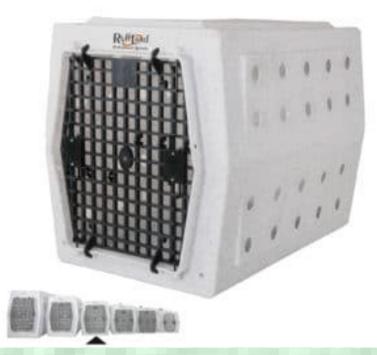

## Ruff Land Intermediate Kennel (Valued at \$197)

| Exterior |     |    |      |       |      |   |
|----------|-----|----|------|-------|------|---|
| Length:  | 31  | "  |      |       |      |   |
| Width:   | 20" | at | wide | est p | ooin | t |
| Height:  | 23  | ,, |      |       |      |   |

Interior Length: 30" Width: 19 1/2" at widest point Height: 22"

Floor: 28 1/2" L x 17 1/2" W Weight" Approx. 20 pounds